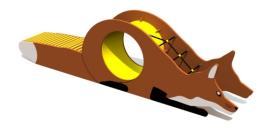

## **Climbing frame FOXHOLE**

## Installation info

Package dimensions 2,2x0,6x1,7m The product needs a safety surface

Package weight 220 kg

Climbing frame FOXHOLE2 with different climbing elements that help develop gross motor skills and promote active play. The tube is suitable for both smaller and bigger crawlers. Kids can safely crawl through the tunnel or use it to hide from rain, sun or company. Two secure nets connect at the top of the crawling tunnel. The tail can be used for sitting and relaxing or active balancing.