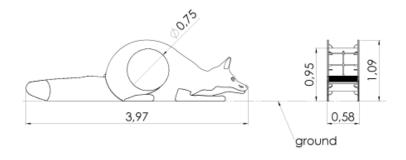

## **Technical information**

Safety area width 3.58 m 6.97 m Safety area length Width of structure 0.58 m Length of structure 3.97 m 1.09 m Height of structure 0.95 m Max. fall height Recommended age of children 1+ For simultaneous use by several 1-5 children