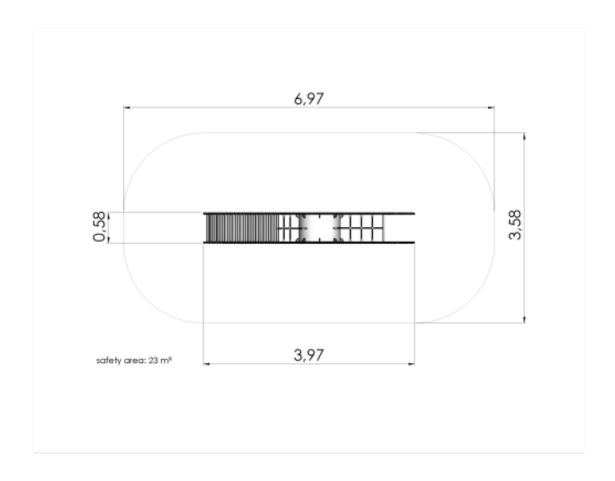

## **Technical information**

Safety area width 3.58 m 6.97 m Safety area length Width of structure 0.58 m Length of structure 3.97 m 1.09 m Height of structure 0.95 m Max. fall height Recommended age of children 1+ For simultaneous use by several 1-5 children