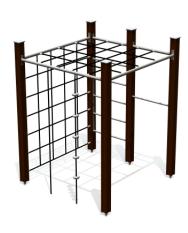

steel

Climbing frame MONKEY offers various climbing opportunities: one side and the top is covered with a climbing net, the second side has a ladder and a horizontal bar and the third side holds two climbing ropes. Climbing frame MONKEY helps develop dexterity and balance and improves physical fitness.