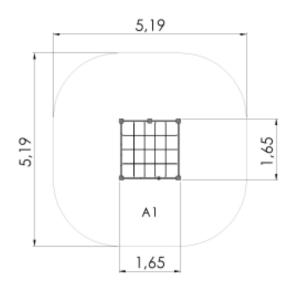

## **Climbing frame MONKEY**

4 y 1.92 m

92 m 1.65 m

1.65 m

2.16 m

Critical fall height(CFH) A1: CFH 1,92m - 24,25m<sup>2</sup> Rubber surface area - 24,25m<sup>2</sup> Total area: 24,25m<sup>2</sup>

## Technical information Product consists of

 $100\,kg$ 

| Safety area width Safety area length Width of structure | 5.2 m<br>5.2 m             | Climbing nets                   | 2 pcs<br>16 mm six-strand PES cover<br>braided steel ropes |
|---------------------------------------------------------|----------------------------|---------------------------------|------------------------------------------------------------|
| Length of structure Height of structure                 | 1.65 m<br>1.65 m<br>2.16 m | Ladders                         | 1 pcs Galvanized and powder-coated steel                   |
| Max. fall height Recommended age of children            | 1.92 m<br>4+               | Posts                           | 5 pcs<br>Laminated wood                                    |
| For simultaneous use by several children                | 4-8                        | Grips for hands and/<br>or feet | 5 pcs<br>HDPE plastic                                      |
|                                                         |                            | Tubes                           | 6 pcs<br>Galvanized and powder coated                      |