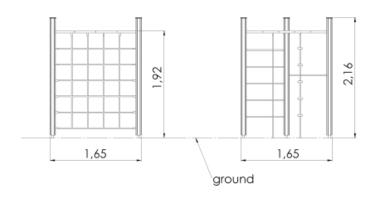

## **Climbing frame MONKEY**

4 y 1.92 m

92 m 1.65 m

1.65 m

2.16 m

Critical fall height(CFH) A1: CFH 1,92m - 24,25m<sup>2</sup> Rubber surface area - 24,25m<sup>2</sup> Total area: 24,25m<sup>2</sup>

## Technical information Product consists of

 $100\,kg$ 

| Safety area width Safety area length Width of structure | 5.2 m<br>5.2 m             | Climbing nets                   | 2 pcs<br>16 mm six-strand PES cover<br>braided steel ropes |
|---------------------------------------------------------|----------------------------|---------------------------------|------------------------------------------------------------|
| Length of structure Height of structure                 | 1.65 m<br>1.65 m<br>2.16 m | Ladders                         | 1 pcs Galvanized and powder-coated steel                   |
| Max. fall height Recommended age of children            | 1.92 m<br>4+               | Posts                           | 5 pcs<br>Laminated wood                                    |
| For simultaneous use by several children                | 4-8                        | Grips for hands and/<br>or feet | 5 pcs<br>HDPE plastic                                      |
|                                                         |                            | Tubes                           | 6 pcs<br>Galvanized and powder coated                      |