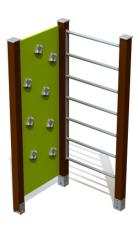

## **Climbing frame VIVO S**

Kids like climbing above all else. This two-part climbing frame VIVO S contains a rock climbing wall and a ladder with metal rungs.

## **Product consists of**

Climbing walls 1 pcs

HDPE plastic

Ladders 1 pcs

Galvanized and powder-coated steel

Posts 3 pcs

Laminated wood