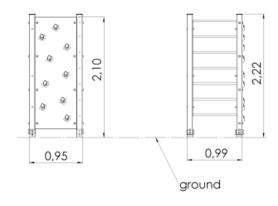

## **Technical information**

Safety area width 4.79 m Safety area length 5 m Width of structure 0.95 m 0.99 m Length of structure 2.22 m Height of structure Max. fall height 2.1 m Recommended age of children 4+ For simultaneous use by several 2-4 children