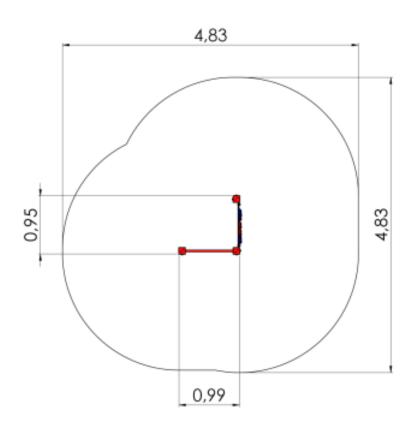

## **Technical information**

Safety area width 4.79 m Safety area length 5 m Width of structure 0.95 m 0.99 m Length of structure 2.22 m Height of structure Max. fall height 2.1 m Recommended age of children 4+ For simultaneous use by several 2-4 children