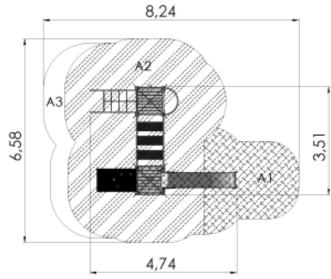

Product code: LM213 AUT PE

Critical fall height (CFH) A1: CFH 1.0m - 25.96m<sup>3</sup> A2: CFH 1.55m - 10.31m<sup>2</sup> A3: CFH 0.6m - 4m<sup>2</sup> Rubber surface area - 36.27m<sup>2</sup> Total area: 40.27m<sup>2</sup>

## **Technical information**

| Safety area width                        | 6.58 m |
|------------------------------------------|--------|
| Safety area length                       | 8.24 m |
| Width of structure                       | 3.51 m |
| Length of structure                      | 4.74 m |
| Height of structure                      | 3.82 m |
| Max. fall height                         | 1.55 m |
| Recommended age of children              | 4+     |
| For simultaneous use by several children | 4-8    |