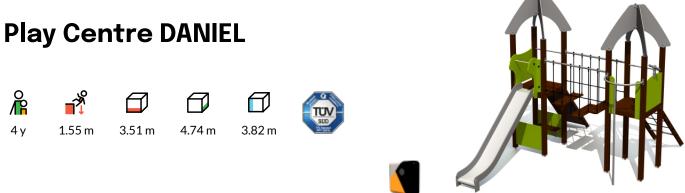

## **Technical information**

| Safety area width                        | 6.58 m |
|------------------------------------------|--------|
| Safety area length                       | 8.24 m |
| Width of structure                       | 3.51 m |
| Length of structure                      | 4.74 m |
| Height of structure                      | 3.82 m |
| Max. fall height                         | 1.55 m |
| Recommended age of children              | 4+     |
| For simultaneous use by several children | 4-8    |

The product needs a safety surface

A play centre with two platforms, a net bridge with handrails, a rock climbing slope, a net ramp, a fireman? s pole and a slide. The centre has a fun play corner with a bench, which can be fitted with kitchen or car dashboard elements. The side panels of the play centre can be switched for various activity walls or thematic printed panels (animals, birds, fish, trees, berries, etc.). The design of the panels will be finalised with the client during ordering.