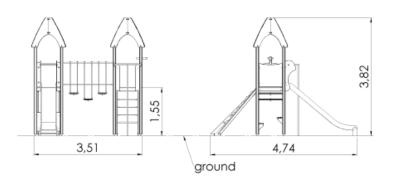

## **Technical information**

| Safety area width                        | 6.58 m |
|------------------------------------------|--------|
| Safety area length                       | 8.24 m |
| Width of structure                       | 3.51 m |
| Length of structure                      | 4.74 m |
| Height of structure                      | 3.82 m |
| Max. fall height                         | 1.55 m |
| Recommended age of children              | 4+     |
| For simultaneous use by several children | 4-8    |