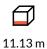

### Safety area width 13.88 m Safety area length 14.63 m Width of structure 11.13 m Length of structure 10.38 m Height of structure 3.26 m Max. fall height 1.92 m Recommended age of children 4+ For simultaneous use by several 15-20 children