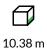

### Safety area width 13.88 m Safety area length 14.63 m Width of structure 11.13 m Length of structure 10.38 m Height of structure 3.26 m Max. fall height 1.92 m Recommended age of children 4+ For simultaneous use by several 15-20 children