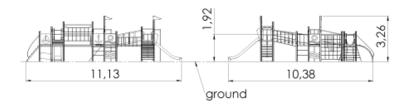

### Safety area width 13.88 m Safety area length 14.63 m Width of structure 11.13 m Length of structure 10.38 m Height of structure 3.26 m Max. fall height 1.92 m Recommended age of children 4+ For simultaneous use by several 15-20 children