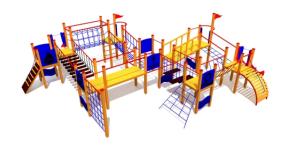

# Multi Activity Centre HARBOUR Midi

4 y

# Product consists of

| Platforms | 4 pcs with a height 1.2 m |
|-----------|---------------------------|
|           | Laminated wood            |

Platforms 3 pcs with a height 1.55 m

Laminated wood

Slides 1 pcs with a height 1.2 m

Stainless-steel, HDPE plastic sides

Slides 1 pcs with a height 1.55 m

Stainless-steel, HDPE plastic sides

Climbing 4 pcs

nets 16 mm six-strand PES cover braided steel

ropes

Bridges 7 pcs
Tunnels 1 pcs
Plastic
Slopes 1 pcs

Plywood

Fireman 2 pcs

poles Galvanized and powder-coated steel

Posts 35 pcs

Laminated wood

Panels/ 12 pcs Plates HDPE plastic

Tubes 45 pcs

Galvanized and powder coated steel

metal tubular fittings.

The product needs a safety surface

A fun and versatile multi activity centre with seven platforms, two slides, balance bridges with suspended walkways, a fireman? sole, a climbing wall, a net tunnel, ramps with rungs, arched path, ladders and net bridges. The centre is decorated with marine themed elements. The side panels of the multi activity centre can be switched for various activity walls or thematic printed panels (animals, birds, fish, trees, berries, etc.). The design of the panels will be finalised with the client during ordering.