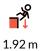

### Safety area width 13.88 m Safety area length 14.63 m Width of structure 11.13 m Length of structure 10.38 m Height of structure 3.26 m Max. fall height 1.92 m Recommended age of children 4+ For simultaneous use by several 15-20 children