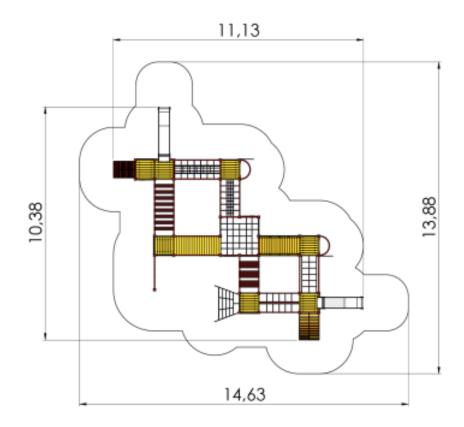

### Safety area width 13.88 m Safety area length 14.63 m Width of structure 11.13 m Length of structure 10.38 m Height of structure 3.26 m Max. fall height 1.92 m Recommended age of children 4+ For simultaneous use by several 15-20 children