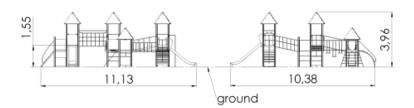

## **Technical information**

| Safety area width                        | 13.88 m |
|------------------------------------------|---------|
| Safety area length                       | 14.63 m |
| Width of structure                       | 10.38 m |
| Length of structure                      | 11.13 m |
| Height of structure                      | 3.96 m  |
| Max. fall height                         | 1.55 m  |
| Recommended age of children              | 1+      |
| For simultaneous use by several children | 8-16    |