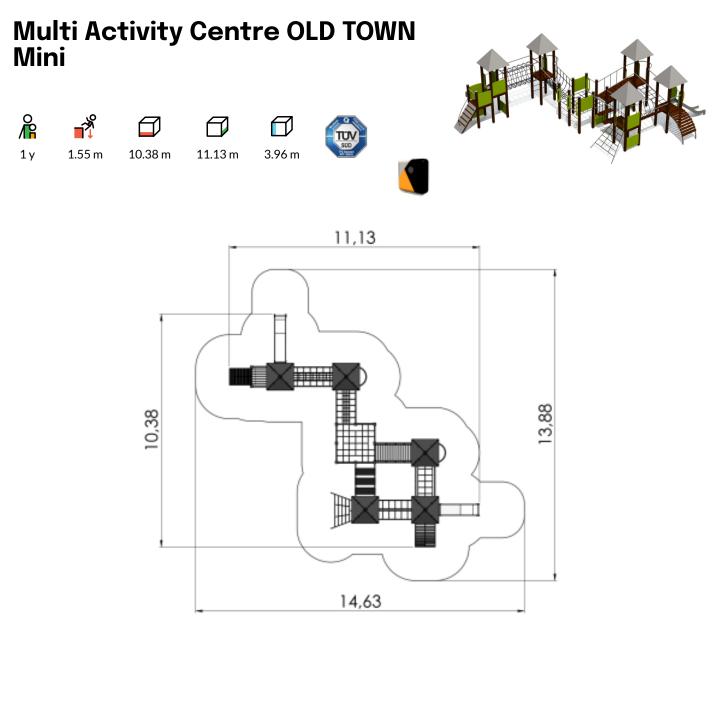

## **Technical information**

| Safety area width                        | 13.88 m |
|------------------------------------------|---------|
| Safety area length                       | 14.63 m |
| Width of structure                       | 10.38 m |
| Length of structure                      | 11.13 m |
| Height of structure                      | 3.96 m  |
| Max. fall height                         | 1.55 m  |
| Recommended age of children              | 1+      |
| For simultaneous use by several children | 8-16    |

A fun and versatile multi activity centre with six platforms, a bridge with moving steps, a sloping bridge, a net tunnel, a bridge with a suspended walkway, an arched path, ladders and net bridges with handrails. Two fireman? soles and two slides offer sliding opportunities. The side panels of the multi activity centre can be switched for various activity walls or thematic printed panels (animals, birds, fish, trees, berries, etc.). The design of the panels will be finalised with the client during ordering.