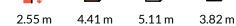

## **Climbing complex OCTO 4**

safety area: 57.4 m2

## **Product consists of**

| Platforms | 1 pcs with a height 2.05 m |
|-----------|----------------------------|
| Platforms | 3 pcs with a height 1.28 m |

## Installation info

Package dimensions 4,5x1,0x1,7m

The series was named after modern octagonal powder coated aluminium posts. The series is like a large city where everyone feels able to win through! The product range of the series of particular design meant for the young is expanding continually. The OCTO series acrylic glass panels accentuate the impression of high-rise glass buildings. In reality, the durable glasspanels are of the type known from hockey squares. The attractions survive even the biggest challenges. The OCTO series offers developing activities and physical effort for older children who ardently wish to try their hand. The selection includes big and grand megacomplexes, different climbing facilities, spinners, shakers, swing constructions etc. A new meeting place was born!