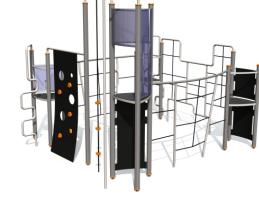

## **Technical information**

| Safety area width                        | 7.78 m |
|------------------------------------------|--------|
| Safety area length                       | 8.45 m |
| Width of structure                       | 4.41 m |
| Length of structure                      | 5.11 m |
| Height of structure                      | 3.82 m |
| Max. fall height                         | 2.55 m |
| Recommended age of children              | 4+     |
| For simultaneous use by several children | 1-15   |