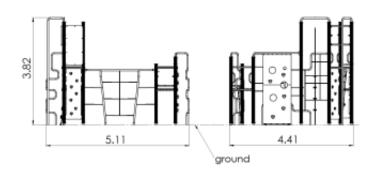

## **Technical information**

| Safety area width                        | 7.78 m |
|------------------------------------------|--------|
| Safety area length                       | 8.45 m |
| Width of structure                       | 4.41 m |
| Length of structure                      | 5.11 m |
| Height of structure                      | 3.82 m |
| Max. fall height                         | 2.55 m |
| Recommended age of children              | 4+     |
| For simultaneous use by several children | 1-15   |