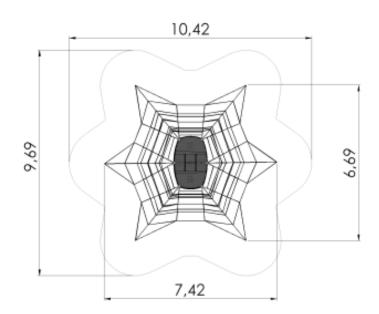

## **Technical information**

| Safety area width                        | 9.69 m  |
|------------------------------------------|---------|
| Safety area length                       | 10.42 m |
| Width of structure                       | 6.69 m  |
| Length of structure                      | 7.42 m  |
| Height of structure                      | 4.07 m  |
| Max. fall height                         | 1 m     |
| Recommended age of children              | 4+      |
| For simultaneous use by several children | 1-25    |