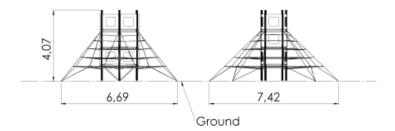

Product code: OCT109 Climbing tower OCT0 9 4y 1m 6.69m 7.42m 4.07m

Total area: 74,97m<sup>2</sup>

## **Technical information**

| Safety area width                        | 9.69 m  |
|------------------------------------------|---------|
| Safety area length                       | 10.42 m |
| Width of structure                       | 6.69 m  |
| Length of structure                      | 7.42 m  |
| Height of structure                      | 4.07 m  |
| Max. fall height                         | 1 m     |
| Recommended age of children              | 4+      |
| For simultaneous use by several children | 1-25    |