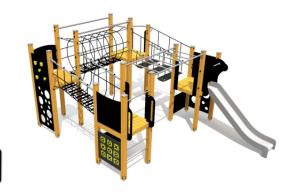

metal tubular fittings.

The product needs a safety surface

Play centre with four platforms for diverse and developing play. Various ladders lead up to the platforms. A swinging bridge with handrails and swinging steps, a net tunnel and a sloping net bridge offer paths forward. A horizontal ladder challenges kids to move between the platforms without stepping down. The play centre comes equipped with a slide and a fireman? pole. The side panels of the play centre can be switched for various activity walls or thematic printed panels (animals, birds, fish, trees, berries, etc.). The design of the panels will be finalised with the client during ordering.