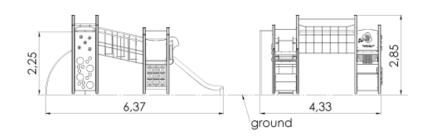

## **Technical information**

| Safety area width               | 7.85 m |
|---------------------------------|--------|
| Safety area length              | 9.87 m |
| Width of structure              | 4.33 m |
| Length of structure             | 6.37 m |
| Height of structure             | 2.85 m |
| Max. fall height                | 2.25 m |
| Recommended age of children     | 4+     |
| For simultaneous use by several | 10-15  |