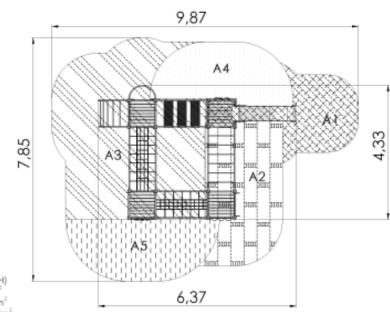

## **Play Centre ALEXANDRA**

2.25 m

Critical fall height(CFH)
A1: CFH 1.0m - 7.23m<sup>2</sup>
A2: CFH 1.2m - 10.57m<sup>2</sup>
A3: CFH 1.55m - 23.57m<sup>2</sup>
A4: CFH 2.0m - 7.43m<sup>2</sup>
A5: CFH 2.25m - 8.19m<sup>2</sup>
Rubber surface area - 56,99m<sup>2</sup>
Tatal area: 56,99m<sup>2</sup>

## **Technical information**

| Safety area width               | 7.85 m |
|---------------------------------|--------|
| Safety area length              | 9.87 m |
| Width of structure              | 4.33 m |
| Length of structure             | 6.37 m |
| Height of structure             | 2.85 m |
| Max. fall height                | 2.25 m |
| Recommended age of children     | 4+     |
| For simultaneous use by several | 10-15  |