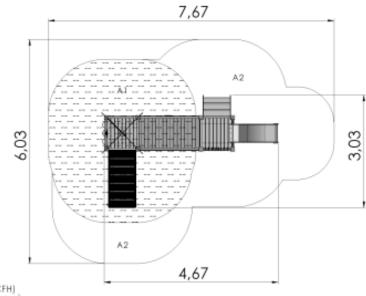

Product code: LM009 AUT PE

Critical fail height(CFH) A1: CFH 0.95m - 15.12m<sup>2</sup> A2: CFH 0.6m - 17.97m<sup>2</sup> Rubber surface area - 15.12m<sup>2</sup> Total area: 33.09m<sup>2</sup>

## **Technical information**

| Safety area width                        | 6.03 m |
|------------------------------------------|--------|
| Safety area length                       | 7.67 m |
| Width of structure                       | 3.03 m |
| Length of structure                      | 4.67 m |
| Height of structure                      | 3.66 m |
| Max. fall height                         | 0.95 m |
| Recommended age of children              | 1+     |
| For simultaneous use by several children | 4-8    |