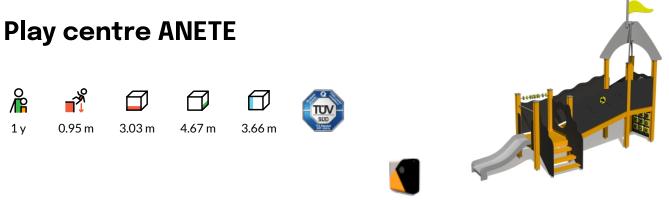

## **Technical information**

| Safety area width                        | 6.03 m |
|------------------------------------------|--------|
| Safety area length                       | 7.67 m |
| Width of structure                       | 3.03 m |
| Length of structure                      | 4.67 m |
| Height of structure                      | 3.66 m |
| Max. fall height                         | 0.95 m |
| Recommended age of children              | 1+     |
| For simultaneous use by several children | 4-8    |

The product's painted profile posts made of laminated timber are concreted into the ground using hot-galvanized metal tubular fittings.

A play centre with a roof, a small slide, and a platform with small set of stairs. A ramp with rungs leads to the higher platform. The two platforms are connected with a sloping bridge. A captain shelm, an abacus and a Tic-Tac-Toe game offer extra playing options, a toy ship can be sailed on one of the side panels. The side panels of the play centre can be switched for various activity walls or thematic printed panels (animals, birds, fish, trees, berries, etc.). The design of the panels will be finalised with the client during ordering.