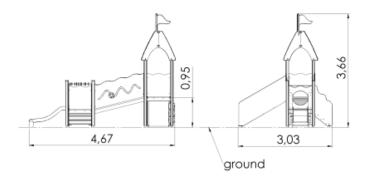

## **Technical information**

| Safety area width                        | 6.03 m |
|------------------------------------------|--------|
| Safety area length                       | 7.67 m |
| Width of structure                       | 3.03 m |
| Length of structure                      | 4.67 m |
| Height of structure                      | 3.66 m |
| Max. fall height                         | 0.95 m |
| Recommended age of children              | 1+     |
| For simultaneous use by several children | 4-8    |