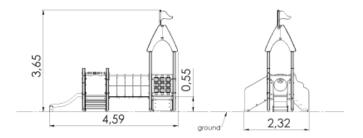

## **Technical information**

| Safety area width                        | 5.32 m |
|------------------------------------------|--------|
| Safety area length                       | 7.52 m |
| Width of structure                       | 2.32 m |
| Length of structure                      | 4.59 m |
| Height of structure                      | 3.65 m |
| Max. fall height                         | 0.55 m |
| Recommended age of children              | 1+     |
| For simultaneous use by several children | 4-8    |