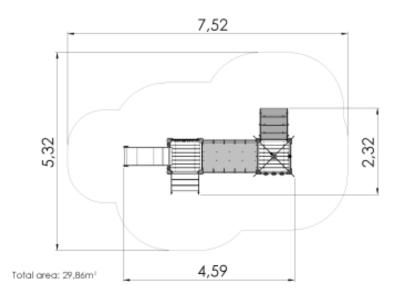

## **Technical information**

| Safety area width                        | 5.32 m |
|------------------------------------------|--------|
| Safety area length                       | 7.52 m |
| Width of structure                       | 2.32 m |
| Length of structure                      | 4.59 m |
| Height of structure                      | 3.65 m |
| Max. fall height                         | 0.55 m |
| Recommended age of children              | 1+     |
| For simultaneous use by several children | 4-8    |