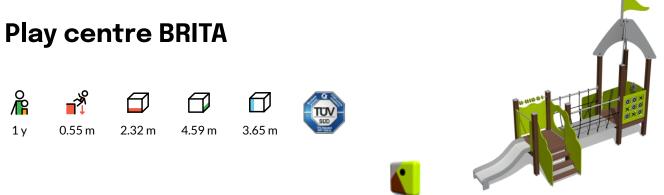

Product code: LM010 FORP PE

Inspiring the next generation - www.winamco.com - info@winamco.com

## **Technical information**

| Safety area width                        | 5.32 m |
|------------------------------------------|--------|
| Safety area length                       | 7.52 m |
| Width of structure                       | 2.32 m |
| Length of structure                      | 4.59 m |
| Height of structure                      | 3.65 m |
| Max. fall height                         | 0.55 m |
| Recommended age of children              | 1+     |
| For simultaneous use by several children | 4-8    |