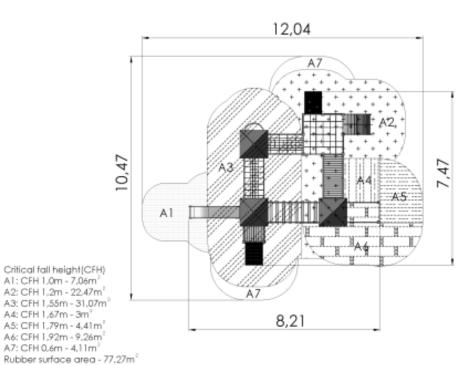

## **Technical information**

Safety area width 10.47 m Safety area length 12.04 m Width of structure 7.47 m Length of structure 8.21 m Height of structure 3.96 m Max. fall height 1.92 m Recommended age of children 4+ For simultaneous use by several 10-20 children