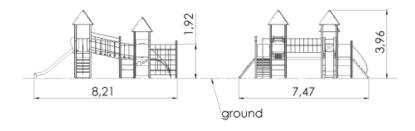

## **Technical information**

Safety area width 10.47 m Safety area length 12.04 m Width of structure 7.47 m Length of structure 8.21 m Height of structure 3.96 m Max. fall height 1.92 m Recommended age of children 4+ For simultaneous use by several 10-20 children