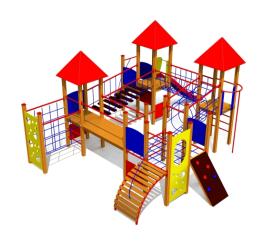

## **Play Centre ELISABETH**

Total area: 81,38m

## **Product consists of**

Platforms 2 pcs with a height 1.55 m

Laminated wood

Platforms 2 pcs with a height 1.2 m

Laminated wood

Roofs 3 pcs

**HDPE** plastic

Slides 1 pcs with a height 1.55 m

Stainless-steel, HDPE plastic sides

Climbing 2 pcs

walls HDPE plastic

Climbing nets 3 pcs

16 mm six-strand PES cover braided steel

ropes

Bridges 4 pcs
Tunnels 1 pcs
Plastic

2 pcs

Plywood

Slopes

Fireman

poles Galvanized and powder-coated steel

Posts 24 pcs

Laminated wood

Panels/Plates 9 pcs

HDPE plastic

Tubes 31 pcs

Galvanized and powder coated steel

metal tubular fittings.

The product needs a safety surface

This fun and versatile play centre with four platforms and several additional elements is every kids dream. The centre can be accessed via a ramp with rungs, a ladder or an arched path with a rope support. A suspension bridge with moving steps, a net bridge and a net tunnel that connect the platforms help practice balance and coordination. The centre offers three climbing walls of varying difficulty. A slide or a fireman pole make sliding down fun. The side panels of the play centre can be switched for various activity walls or thematic printed panels (animals, birds, fish, trees, berries, etc.). The design of the panels will be finalised with the client during ordering.