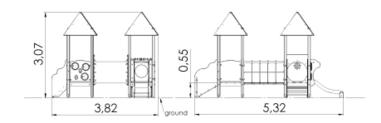

## **Technical information**

| Safety area width                        | 6.69 m |
|------------------------------------------|--------|
| Safety area length                       | 8.33 m |
| Width of structure                       | 3.82 m |
| Length of structure                      | 5.32 m |
| Height of structure                      | 3.07 m |
| Max. fall height                         | 0.95 m |
| Recommended age of children              | 1+     |
| For simultaneous use by several children | 5-10   |