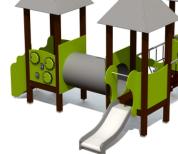

## **Play Centre for toddlers LOTA**

## **Product consists of**

| Platforms | 3 pcs with a | height 0.55 | m |
|-----------|--------------|-------------|---|
|           |              |             |   |

Plastic covered laminated wood

Roofs 3 pcs

**HDPE** plastic

Slides 1 pcs with a height 0.55 m

Stainless-steel, HDPE plastic sides

Bridges 1 pcs
Tunnels 1 pcs

Plastic

Slopes 1 pcs HDPE plastic

Stairs with 1 pcs

handrails Plastic covered laminated wood

Activity panels 5 pcs

**HDPE** plastic

Posts 12 pcs

Powder coated aluminium

Panels/Plates 7 pcs

HDPE plastic

Tubes 5 pcs

Galvanized and powder coated