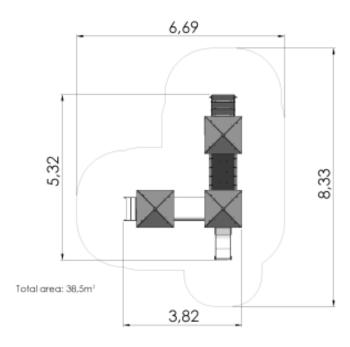

## **Technical information**

| Safety area width                        | 6.69 m |
|------------------------------------------|--------|
| Safety area length                       | 8.33 m |
| Width of structure                       | 3.82 m |
| Length of structure                      | 5.32 m |
| Height of structure                      | 3.07 m |
| Max. fall height                         | 0.95 m |
| Recommended age of children              | 1+     |
| For simultaneous use by several children | 5-10   |