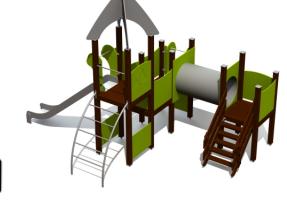

## **Play Centre ISABEL**

1.55 m 5.25 m

3.82 m 5.45 m

Critical fall height (CFH) A1: CFH 0,95m - 28,26m A2: CFH 1,55m - 15,24m<sup>2</sup> A3: CFH 0.6m - 1,38m2 Rubber surface area - 43,5m2 Total area: 44,88m²

## Product consists of

| Platforms | 3 pcs with a height 0.95 m |
|-----------|----------------------------|
|-----------|----------------------------|

Laminated wood

Platforms 1 pcs with a height 1.55 m

Laminated wood

Roofs 1 pcs

**HDPE** plastic

Slides 1 pcs with a height 0.95 m

Stainless-steel, HDPE plastic sides

Slides 1 pcs with a height 1.55 m

Stainless-steel, HDPE plastic sides

Climbing walls 1 pcs

**HDPE** plastic

Ladders 1 pcs

Galvanized and powder-coated

steel

Tunnels 1 pcs

Plastic

Stairs with 1 pcs

handrails Laminated wood

Activity panels 1 pcs

HDPE plastic

Posts 12 pcs

Laminated wood

Panels/Plates 8 pcs

HDPE plastic

Tubes 3 pcs

Galvanized and powder coated

## **Installation info**

Installers 2
Installation time 12 h

Volume of concrete 24 bags (25kg) Package dimensions 2,4x1,0x2,3m The product needs a safety surface

A play centre with four platforms, a tunnel and two slides. Stairs with handrails lead to the lower platform, which is adorned with an engaging activity panel. A crawl tunnel leads to the next platform, which is equipped with a rock climbing wall. An arched ladder leads higher, to the platform with a slanted roof, where a slide leads down again. The side panels of the play centre can be switched for various activity walls or thematic printed panels (animals, birds, fish, trees, berries, etc.). The design of the panels will be finalised with the client during ordering.