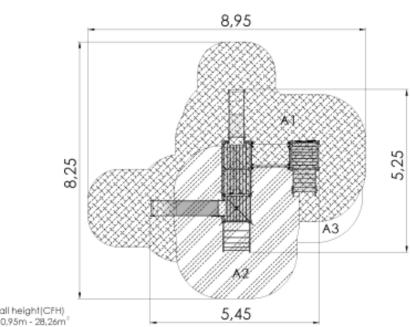

## **Play Centre ISABEL**

1.55 m 5.25 m

3.82 m 5.45 m

Critical fall height (CFH) A1: CFH 0,95m - 28,26m A2: CFH 1,55m - 15,24m<sup>2</sup> A3: CFH 0.6m - 1,38m2 Rubber surface area - 43,5m2 Total area: 44,88m²

## **Technical information**

| Safety area width                        | 8.75 m |
|------------------------------------------|--------|
| Safety area length                       | 8.95 m |
| Width of structure                       | 5.25 m |
| Length of structure                      | 5.45 m |
| Height of structure                      | 3.82 m |
| Max. fall height                         | 1.55 m |
| Recommended age of children              | 1+     |
| For simultaneous use by several children | 6-12   |