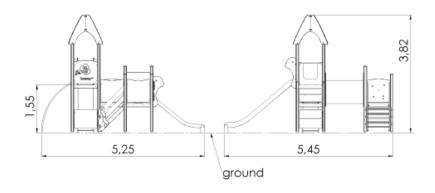

## **Play Centre ISABEL**

1.55 m 5.25 m

3.82 m 5.45 m

Critical fall height (CFH) A1: CFH 0,95m - 28,26m A2: CFH 1,55m - 15,24m<sup>2</sup> A3: CFH 0.6m - 1,38m2 Rubber surface area - 43,5m2 Total area: 44,88m²

## **Technical information**

| Safety area width                        | 8.75 m |
|------------------------------------------|--------|
| Safety area length                       | 8.95 m |
| Width of structure                       | 5.25 m |
| Length of structure                      | 5.45 m |
| Height of structure                      | 3.82 m |
| Max. fall height                         | 1.55 m |
| Recommended age of children              | 1+     |
| For simultaneous use by several children | 6-12   |