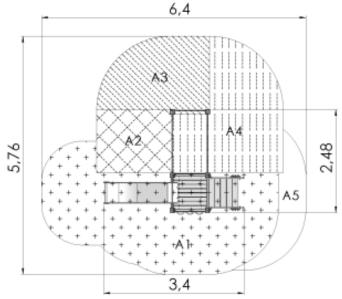

Product code: LM003 FORP PE

Critical fall height (CFH) A1: CFH 0,95m - 12,63m<sup>2</sup> A2: CFH 1,67m - 2,8m<sup>2</sup> A3: CFH 1,79m - 4,28m<sup>2</sup> A4: CFH 1,92m - 6,46m<sup>2</sup> A5: CFH 0,6m - 1,95m<sup>2</sup> Rubber surface area: 26,17m<sup>2</sup> Total area: 28,12m<sup>2</sup>