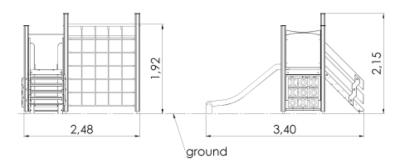

## **Technical information**

| Safety area width                        | 5.76 m |
|------------------------------------------|--------|
| Safety area length                       | 6.4 m  |
| Width of structure                       | 2.48 m |
| Length of structure                      | 3.4 m  |
| Height of structure                      | 2.15 m |
| Max. fall height                         | 1.92 m |
| Recommended age of children              | 1+     |
| For simultaneous use by several children | 5-10   |