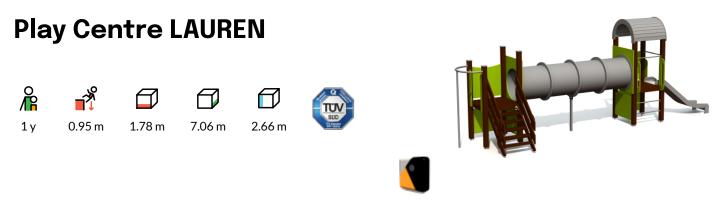

A toddler play centre. The platforms are connected by a long crawl tunnel. The platforms can be accessed via either stairs with handrails or a small ladder, and a slide and a fireman? sole offer a way down again. Two activity walls add an extra layer of joy. The side panels of the play centre can be switched for various activity walls or thematic printed panels (animals, birds, fish, trees, berries, etc.). The design of the panels will be finalised with the client during ordering.