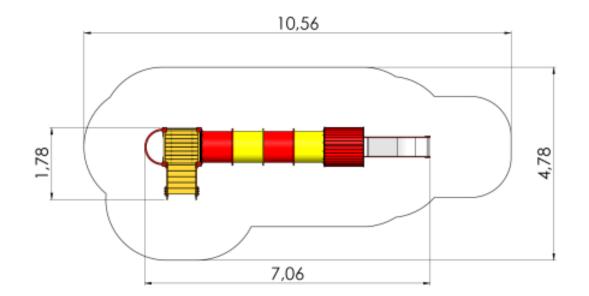

## **Technical information**

| Safety area width                        | 4.78 m  |
|------------------------------------------|---------|
| Safety area length                       | 10.56 m |
| Width of structure                       | 1.78 m  |
| Length of structure                      | 7.06 m  |
| Height of structure                      | 2.66 m  |
| Max. fall height                         | 0.95 m  |
| Recommended age of children              | 1+      |
| For simultaneous use by several children | 6-12    |