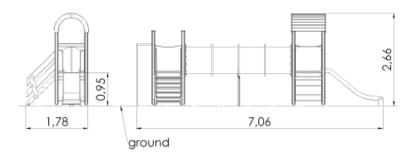

## **Technical information**

| Safety area width                        | 4.78 m  |
|------------------------------------------|---------|
| Safety area length                       | 10.56 m |
| Width of structure                       | 1.78 m  |
| Length of structure                      | 7.06 m  |
| Height of structure                      | 2.66 m  |
| Max. fall height                         | 0.95 m  |
| Recommended age of children              | 1+      |
| For simultaneous use by several children | 6-12    |