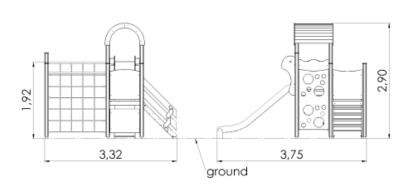

## **Technical information**

Safety area width 6.6 m Safety area length 7.24 m Width of structure 3.32 m Length of structure 3.75 m Height of structure 2.9 m Max. fall height 1.92 m Recommended age of children 1+ For simultaneous use by several 6-12 children