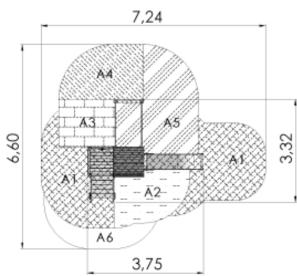

## **Play Centre MARIA**

1 y 1.92 m

3.32 m

3.75 m

Critical fall height (CFH) A1: CFH 0,95m - 13,39m2 A2: CFH 1,2m - 3,6m<sup>2</sup> A3: CFH 1,67m - 2,83m<sup>3</sup> A4: CFH 1,79m - 4,27m<sup>2</sup> A5: CFH 1,92m - 6,88m<sup>2</sup> A6: CFH 0,6m - 2,22m<sup>2</sup> Rubber surface area - 30,97m<sup>2</sup> Total area: 33,19m²