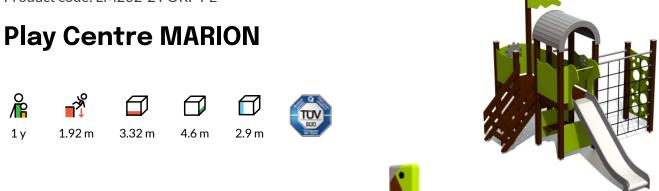

Product code: LM202-2 FORP PE

## **Technical information**

| Safety area width                        | 6.6 m  |
|------------------------------------------|--------|
| Safety area length                       | 8.09 m |
| Width of structure                       | 3.32 m |
| Length of structure                      | 4.6 m  |
| Height of structure                      | 2.9 m  |
| Max. fall height                         | 1.92 m |
| Recommended age of children              | 1+     |
| For simultaneous use by several children | 6-12   |

This play centre provides three platforms, stairs with handrails, a climbing net, a slide, a cross bar, and a climbing wall. Role playing needs will be met by a captain? shelm, binoculars and the fun play corner with a bench, hidden beneath the higher platform, which can be fitted with either kitchen corner or car dashboard elements. The side panels of the play centre can be switched for various activity walls or thematic printed panels (animals, birds, fish, trees, berries, etc.). The design of the panels will be finalised with the client during ordering.