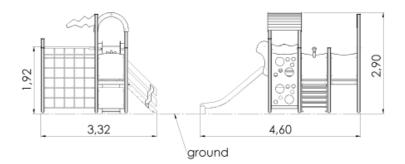

## **Technical information**

| Safety area width                        | 6.6 m  |
|------------------------------------------|--------|
| Safety area length                       | 8.09 m |
| Width of structure                       | 3.32 m |
| Length of structure                      | 4.6 m  |
| Height of structure                      | 2.9 m  |
| Max. fall height                         | 1.92 m |
| Recommended age of children              | 1+     |
| For simultaneous use by several children | 6-12   |