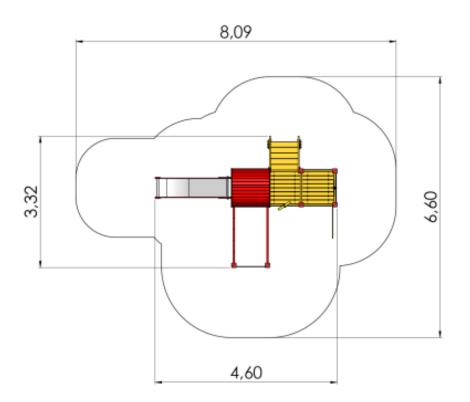

## **Technical information**

| Safety area width                        | 6.6 m  |
|------------------------------------------|--------|
| Safety area length                       | 8.09 m |
| Width of structure                       | 3.32 m |
| Length of structure                      | 4.6 m  |
| Height of structure                      | 2.9 m  |
| Max. fall height                         | 1.92 m |
| Recommended age of children              | 1+     |
| For simultaneous use by several children | 6-12   |