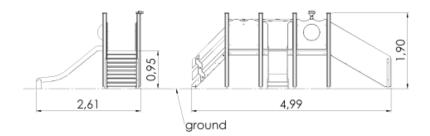

## **Technical information**

Package weight

Volume of concrete

Package dimensions

| Safety area width<br>Safety area length         | 5.61 m<br>7.99 m      | Platforms                                                                         | 3 pcs with a height 0.95 m<br>Plastic covered laminated wood      |
|-------------------------------------------------|-----------------------|-----------------------------------------------------------------------------------|-------------------------------------------------------------------|
| Width of structure                              | h of structure 2.61 m | Slides                                                                            | 1 pcs with a height 0.95 m<br>Stainless-steel, HDPE plastic sides |
| Length of structure<br>Height of structure      | 1.9 m                 | Slopes                                                                            | 1 pcs<br>Plywood                                                  |
| Max. fall height<br>Recommended age of children | 0.95 m<br>1+          | Stairs with<br>handrails                                                          | 1 pcs<br>Plastic covered laminated wood                           |
| For simultaneous use by several children        | 5-10                  | Activity panels                                                                   | 2 pcs<br>HDPE plastic                                             |
|                                                 |                       | Posts                                                                             | 8 pcs<br>Laminated wood                                           |
|                                                 |                       | Panels/Plates                                                                     | 7 pcs<br>HDPE plastic                                             |
|                                                 |                       | Tubes                                                                             | 1 pcs<br>Galvanized and powder coated<br>steel                    |
| Installation info                               |                       | The product's painted                                                             | profile posts made of laminated                                   |
| Installers                                      | 2                     | timber are concreted into the ground using hot-galvanized metal tubular fittings. |                                                                   |
| Installation time                               | 8 h                   |                                                                                   |                                                                   |