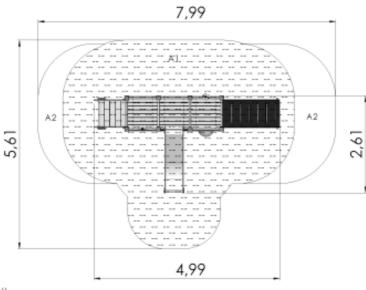

Product code: LM005 FORP PE

Critical fal height(CFH) A1: CFH 0,95m - 25,82m<sup>2</sup> A2: CFH 0,60m - 6,65m<sup>2</sup> Rubber surface area - 25,82m<sup>2</sup> Total area: 32,47m<sup>2</sup>

## **Technical information**

Package weight

Volume of concrete

Package dimensions

| Safety area width<br>Safety area length         | 5.61 m<br>7.99 m      | Platforms                                                                         | 3 pcs with a height 0.95 m<br>Plastic covered laminated wood      |
|-------------------------------------------------|-----------------------|-----------------------------------------------------------------------------------|-------------------------------------------------------------------|
| Width of structure                              | h of structure 2.61 m | Slides                                                                            | 1 pcs with a height 0.95 m<br>Stainless-steel, HDPE plastic sides |
| Length of structure<br>Height of structure      | 1.9 m                 | Slopes                                                                            | 1 pcs<br>Plywood                                                  |
| Max. fall height<br>Recommended age of children | 0.95 m<br>1+          | Stairs with<br>handrails                                                          | 1 pcs<br>Plastic covered laminated wood                           |
| For simultaneous use by several children        | 5-10                  | Activity panels                                                                   | 2 pcs<br>HDPE plastic                                             |
|                                                 |                       | Posts                                                                             | 8 pcs<br>Laminated wood                                           |
|                                                 |                       | Panels/Plates                                                                     | 7 pcs<br>HDPE plastic                                             |
|                                                 |                       | Tubes                                                                             | 1 pcs<br>Galvanized and powder coated<br>steel                    |
| Installation info                               |                       | The product's painted                                                             | profile posts made of laminated                                   |
| Installers                                      | 2                     | timber are concreted into the ground using hot-galvanized metal tubular fittings. |                                                                   |
| Installation time                               | 8 h                   |                                                                                   |                                                                   |