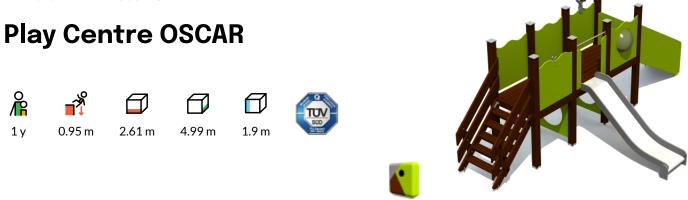

Product consists of

The product needs a safety surface

A toddler play centre with a long platform, wooden stairs with handrails, a ramp with wooden rungs and a slide. A captain shelm, binoculars and porthole add fun to the play centre The side panels of the play centre can be switched for various activity walls or thematic printed panels (animals, birds, fish, trees, berries, etc.). The design of the panels will be finalised with the client during ordering.