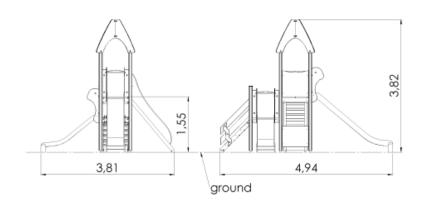

## **Technical information**

Safety area width 6.81 m Safety area length 8.44 m Width of structure 3.81 m Length of structure 4.94 m Height of structure 3.82 m Max. fall height 1.55 m Recommended age of children 1+ For simultaneous use by several 5-10 children