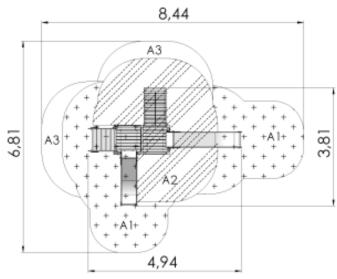

## **Play Centre REGINA**

1 y 1.55 m 3.81

Critical fall height (CFH)
A1: CFH 1.0m - 17.8m<sup>2</sup>
A2: CFH 1.55m - 13.03m<sup>2</sup>
A3: CFH 0.6m - 4.41m<sup>2</sup>
Rubber surface area - 30,83m<sup>2</sup>
Tatal area: 35,24m<sup>2</sup>

## **Technical information**

Safety area width 6.81 m Safety area length 8.44 m Width of structure 3.81 m Length of structure 4.94 m Height of structure 3.82 m Max. fall height 1.55 m Recommended age of children 1+ For simultaneous use by several 5-10 children