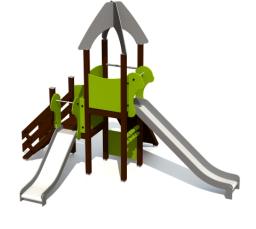

## Installation info

Installers 2
Installation time 9 h

Volume of concrete 12 bags (25kg) Package dimensions 2,9x1,0x1,1m

Package weight 316 kg

The product needs a safety surface

A play centre with platforms at two levels, a ramp with rungs, stairs with handrails and two slides. The higher platform is equipped with an abacus for role playing activities. The side panels of the play centre can be switched for various activity walls or thematic printed panels (animals, birds, fish, trees, berries, etc.). The design of the panels will be finalised with the client during ordering.