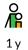

## **Slide ALF**

0.55 m

1.51 m

Total area: 18,18m²

## **Technical information**

| Safety area width                        | 4.51 m |
|------------------------------------------|--------|
| Safety area length                       | 5.13 m |
| Width of structure                       | 1.51 m |
| Length of structure                      | 2.13 m |
| Height of structure                      | 1.56 m |
| Max. fall height                         | 0.55 m |
| Recommended age of children              | 1+     |
| For simultaneous use by several children | 3-6    |