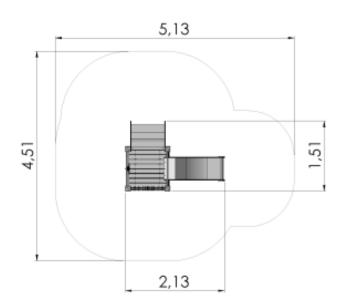

## **Technical information**

| Safety area width                        | 4.51 m |
|------------------------------------------|--------|
| Safety area length                       | 5.13 m |
| Width of structure                       | 1.51 m |
| Length of structure                      | 2.13 m |
| Height of structure                      | 1.56 m |
| Max. fall height                         | 0.55 m |
| Recommended age of children              | 1+     |
| For simultaneous use by several children | 3-6    |