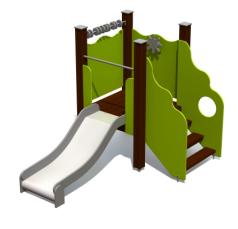

## **Slide ALF**

0.55 m

1.51 m

Total area: 18,18m²

| Product consists of   |                                                                  |
|-----------------------|------------------------------------------------------------------|
| Platforms             | 1 pcs with a height 0.6 m<br>Plastic covered laminated wood      |
| Slides                | 1 pcs with a height 0.6 m<br>Stainless-steel, HDPE plastic sides |
| Stairs with handrails | 1 pcs<br>Plastic covered laminated wood                          |
| Activity panels       | 2 pcs<br>HDPE plastic                                            |
| Posts                 | 4 pcs<br>Powder coated aluminium                                 |
| Panels/Plates         | 2 pcs<br>HDPE plastic                                            |
| Tubes                 | 2 pcs                                                            |

steel

Galvanized and powder coated

Toddler slide with a low platform. Slide has stairs with secure side panels. It is equipped with an abacus and a captain ! shelm, which offer creative playing opportunities.