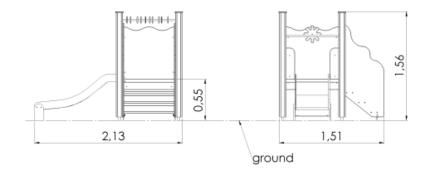

## **Slide ALF**

0.55 m

1.51 m

Total area: 18,18m²

## **Technical information**

| Safety area width                        | 4.51 m |
|------------------------------------------|--------|
| Safety area length                       | 5.13 m |
| Width of structure                       | 1.51 m |
| Length of structure                      | 2.13 m |
| Height of structure                      | 1.56 m |
| Max. fall height                         | 0.55 m |
| Recommended age of children              | 1+     |
| For simultaneous use by several children | 3-6    |