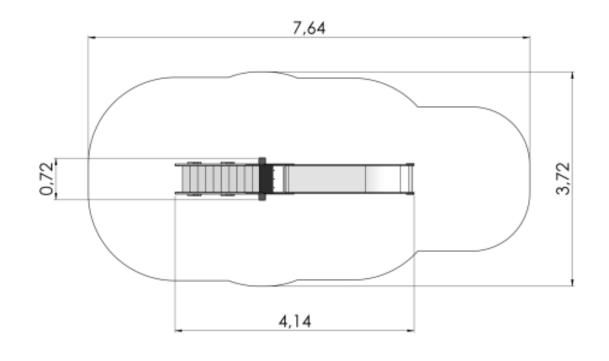

## **Technical information**

| Safety area width                        | 3.72 m |
|------------------------------------------|--------|
| Safety area length                       | 7.64 m |
| Width of structure                       | 0.72 m |
| Length of structure                      | 4.14 m |
| Height of structure                      | 2.51 m |
| Max. fall height                         | 1.55 m |
| Recommended age of children              | 1+     |
| For simultaneous use by several children | 1-3    |