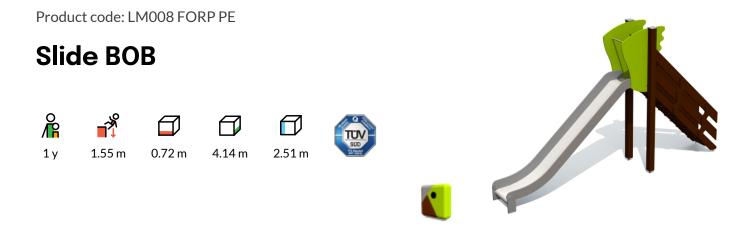

## **Technical information**

| Safety area width                        | 3.72 m |
|------------------------------------------|--------|
| Safety area length                       | 7.64 m |
| Width of structure                       | 0.72 m |
| Length of structure                      | 4.14 m |
| Height of structure                      | 2.51 m |
| Max. fall height                         | 1.55 m |
| Recommended age of children              | 1+     |
| For simultaneous use by several children | 1-3    |

## **Product consists of**

| Slides                   | 1 pcs with a height 1.55 m<br>Stainless-steel, HDPE plastic sides |
|--------------------------|-------------------------------------------------------------------|
| Stairs with<br>handrails | 1 pcs<br>Plastic covered laminated wood                           |
| Posts                    | 2 pcs<br>Laminated wood                                           |
| Tubes                    | 1 pcs<br>Galvanized and powder coated<br>steel                    |