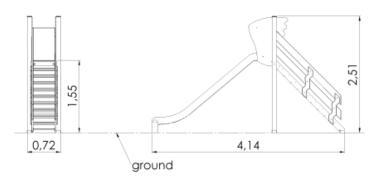

## **Technical information**

| Safety area width                        | 3.72 m |
|------------------------------------------|--------|
| Safety area length                       | 7.64 m |
| Width of structure                       | 0.72 m |
| Length of structure                      | 4.14 m |
| Height of structure                      | 2.51 m |
| Max. fall height                         | 1.55 m |
| Recommended age of children              | 1+     |
| For simultaneous use by several children | 1-3    |