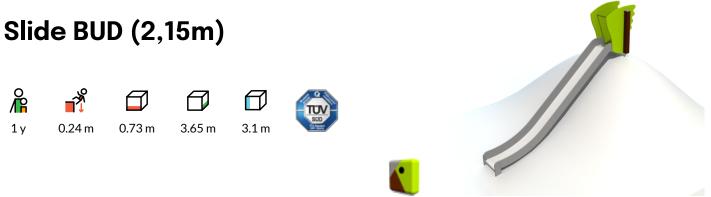

## **Technical information**

| Safety area width                        | 3.73 m |
|------------------------------------------|--------|
| Safety area length                       | 7.15 m |
| Width of structure                       | 0.73 m |
| Length of structure                      | 3.65 m |
| Height of structure                      | 3.1 m  |
| Max. fall height                         | 0.24 m |
| Recommended age of children              | 1+     |
| For simultaneous use by several children | 3-5    |

## Product consists of

| Slides    | 1 pcs with a height 2.15 m<br>Stainless-steel, HDPE plastic sides |
|-----------|-------------------------------------------------------------------|
| Posts     | 2 pcs<br>Powder coated aluminium                                  |
| Tube<br>s | 1 pcs<br>Galvanized and powder coated steel                       |

Slide for a slope with a 2.15 metres long chute.