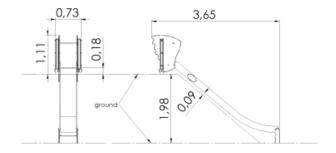

## **Technical information**

| Safety area width                        | 3.73 m |
|------------------------------------------|--------|
| Safety area length                       | 7.15 m |
| Width of structure                       | 0.73 m |
| Length of structure                      | 3.65 m |
| Height of structure                      | 3.1 m  |
| Max. fall height                         | 0.24 m |
| Recommended age of children              | 1+     |
| For simultaneous use by several children | 3-5    |

Slide for a slope with a 2.15 metres long chute.