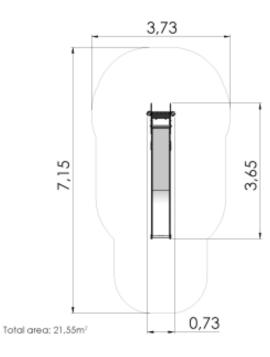

## **Technical information**

| Safety area width                        | 3.73 m |
|------------------------------------------|--------|
| Safety area length                       | 7.15 m |
| Width of structure                       | 0.73 m |
| Length of structure                      | 3.65 m |
| Height of structure                      | 3.1 m  |
| Max. fall height                         | 0.24 m |
| Recommended age of children              | 1+     |
| For simultaneous use by several children | 3-5    |