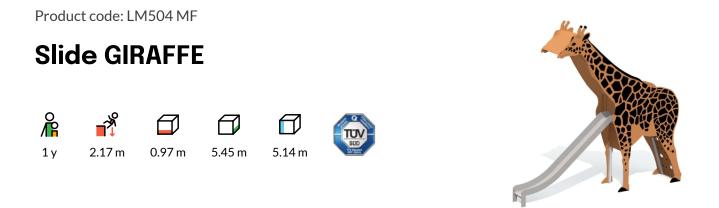

## **Technical information**

| Safety area width                        | 3.97 m |
|------------------------------------------|--------|
| Safety area length                       | 9.36 m |
| Width of structure                       | 0.97 m |
| Length of structure                      | 5.45 m |
| Height of structure                      | 5.14 m |
| Max. fall height                         | 2.17 m |
| Recommended age of children              | 1+     |
| For simultaneous use by several children | 1-6    |

## Installation info

The product needs a safety surface

Slide for a slope with a platform GIRAFFE that is shaped like a giraffe, provides engaging activities and joy with a 2,15 metres high slide.Product frame, support beams and metal details are made of hot-dipped galvanized steel, all fixing accessories from stainless steel. All side panels are made of 15 mm HDPE. The slide has got a stainless-steel sliding surface, which can be replaced by HDPE in case requested. Product? ground fixings are made of hot-dip galvanized metal and as standard solution it is concreted into the ground.