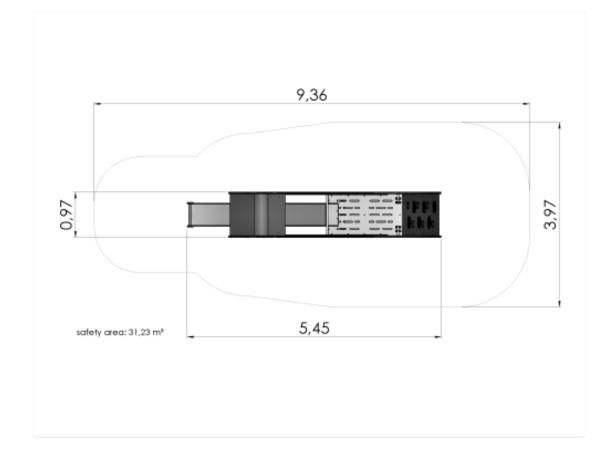

## **Technical information**

| Safety area width                        | 3.97 m |
|------------------------------------------|--------|
| Safety area length                       | 9.36 m |
| Width of structure                       | 0.97 m |
| Length of structure                      | 5.45 m |
| Height of structure                      | 5.14 m |
| Max. fall height                         | 2.17 m |
| Recommended age of children              | 1+     |
| For simultaneous use by several children | 1-6    |