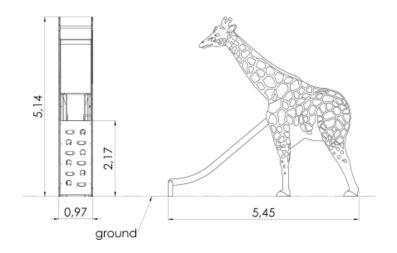

## **Technical information**

| Safety area width                        | 3.97 m |
|------------------------------------------|--------|
| Safety area length                       | 9.36 m |
| Width of structure                       | 0.97 m |
| Length of structure                      | 5.45 m |
| Height of structure                      | 5.14 m |
| Max. fall height                         | 2.17 m |
| Recommended age of children              | 1+     |
| For simultaneous use by several children | 1-6    |

## Installation info

The product needs a safety surface

Slide for a slope with a platform GIRAFFE that is shaped like a giraffe, provides engaging activities and joy with a 2,15 metres high slide.Product frame, support beams and metal details are made of hot-dipped galvanized steel, all fixing accessories from stainless steel. All side panels are made of 15 mm HDPE. The slide has got a stainless-steel sliding surface, which can be replaced by HDPE in case requested. Product? ground fixings are made of hot-dip galvanized metal and as standard solution it is concreted into the ground.