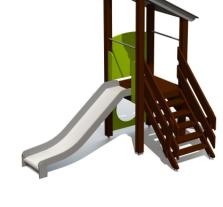

## Installation info

Installers 2
Installation time 5 h

Volume of concrete 9 bags (25kg)
Package dimensions 2,6x1,05x1,2m

Package weight 250 kg

A slide with a platform and a roof, a rock climbing slope, and stairs with handrails. The side panels of the play centre can be switched for various activity walls or thematic printed panels (animals, birds, fish, trees, berries, etc.). The design of the panels will be finalised with the client during ordering.