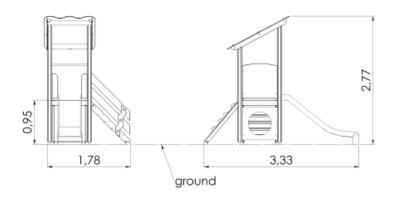

## **Technical information**

| Safety area width                        | 4.78 m |
|------------------------------------------|--------|
| Safety area length                       | 6.34 m |
| Width of structure                       | 1.78 m |
| Length of structure                      | 3.33 m |
| Height of structure                      | 2.77 m |
| Max. fall height                         | 0.95 m |
| Recommended age of children              | 1+     |
| For simultaneous use by several children | 3-6    |