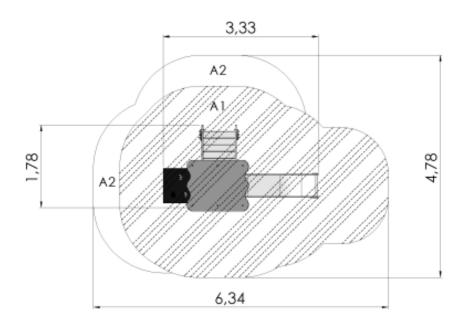

## **Slide SAM**

1 y 0.95 m

3.33 m

Critical fall height (CFH) A 1: CFH 0,95m - 18,64m² A 2: CFH 0,6m - 4,22m² Total area: 22,86m²

## **Technical information**

| Safety area width                        | 4.78 m |
|------------------------------------------|--------|
| Safety area length                       | 6.34 m |
| Width of structure                       | 1.78 m |
| Length of structure                      | 3.33 m |
| Height of structure                      | 2.77 m |
| Max. fall height                         | 0.95 m |
| Recommended age of children              | 1+     |
| For simultaneous use by several children | 3-6    |