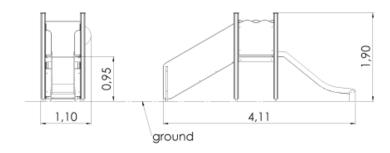

## **Technical information**

Safety area width 4.1 m Safety area length 7.11 m Width of structure 1.1 m 4.11 m Length of structure Height of structure 1.9 m Max. fall height 0.95 m Recommended age of children 1+ For simultaneous use by several 3-6 children