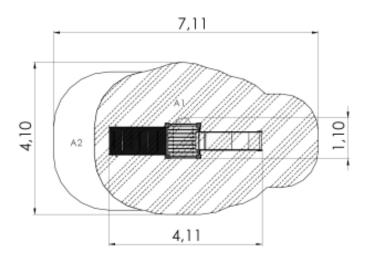

## **Slide TIM**

4.11 m

Critical fall height(CFH) A1: CFH 0,95m - 19,27m<sup>2</sup> A2: CFH 0,6m - 4,05m<sup>2</sup> Total area: 23,32m<sup>2</sup>

## **Technical information**

Safety area width 4.1 m Safety area length 7.11 m Width of structure 1.1 m 4.11 m Length of structure Height of structure 1.9 m Max. fall height 0.95 m Recommended age of children 1+ For simultaneous use by several 3-6 children