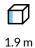

## **Technical information**

Safety area width 4.1 m Safety area length 7.11 m Width of structure 1.1 m 4.11 m Length of structure Height of structure 1.9 m Max. fall height 0.95 m Recommended age of children 1+ For simultaneous use by several 3-6 children