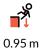

## **Technical information**

Safety area width 4.1 m Safety area length 7.11 m Width of structure 1.1 m 4.11 m Length of structure Height of structure 1.9 m Max. fall height 0.95 m Recommended age of children 1+ For simultaneous use by several 3-6 children

## **Product consists of**

Platforms 1 pcs with a height 0.95 m

Plastic covered laminated wood

Slides 1 pcs with a height 0.95 m

Stainless-steel, HDPE plastic sides

Slopes 1 pcs

HDPE plastic

Activity panels 1 pcs