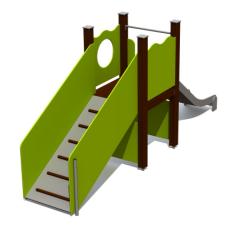

## **Slide TIM**

4.11 m

Critical fall height(CFH) A1: CFH 0,95m - 19,27m<sup>2</sup> A2: CFH 0,6m - 4,05m<sup>2</sup> Total area: 23,32m<sup>2</sup>

## **Technical information**

Safety area width 4.1 m Safety area length 7.11 m Width of structure 1.1 m 4.11 m Length of structure Height of structure 1.9 m Max. fall height 0.95 m Recommended age of children 1+ For simultaneous use by several 3-6 children

## **Product consists of**

Platforms 1 pcs with a height 0.95 m

Plastic covered laminated wood

Slides 1 pcs with a height 0.95 m

Stainless-steel, HDPE plastic sides

Slopes 1 pcs

HDPE plastic

Activity panels 1 pcs

## Installation info

Installers 2
Installation time 5 h

Volume of concrete 9 bags (25kg) Package dimensions 2,2x1,0x0,9m

Package weight 150 kg

A toddler slide with a ramp. A 1.75 m long ramp with wooden rungs leads to the platform.