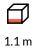

## **Technical information**

Safety area width 4.1 m Safety area length 7.11 m Width of structure 1.1 m 4.11 m Length of structure Height of structure 1.9 m Max. fall height 0.95 m Recommended age of children 1+ For simultaneous use by several 3-6 children