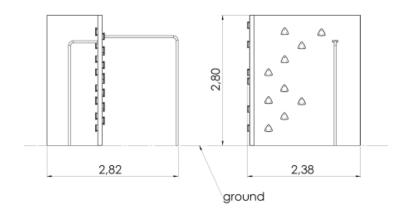

## **Technical information**

| Safety area width                        | 7.11 m |
|------------------------------------------|--------|
| Safety area length                       | 7.26 m |
| Width of structure                       | 2.38 m |
| Length of structure                      | 2.82 m |
| Height of structure                      | 2.8 m  |
| Max. fall height                         | 2.8 m  |
| Recommended age of children              | 8+     |
| For simultaneous use by several children | 1+     |