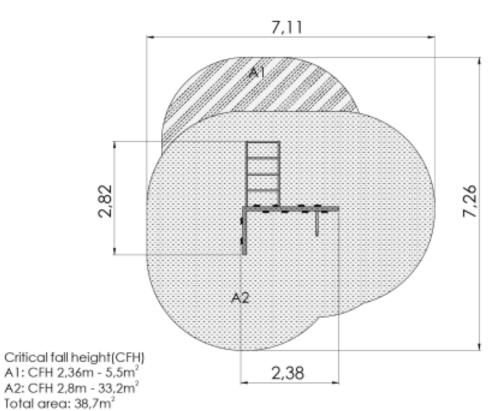

## **Technical information**

| Safety area width                        | 7.11 m |
|------------------------------------------|--------|
| Safety area length                       | 7.26 m |
| Width of structure                       | 2.38 m |
| Length of structure                      | 2.82 m |
| Height of structure                      | 2.8 m  |
| Max. fall height                         | 2.8 m  |
| Recommended age of children              | 8+     |
| For simultaneous use by several children | 1+     |