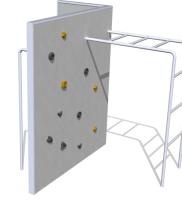

## Product consists of

Ladders 1 pcs

Galvanized and powder-coated steel

Fireman 1 pc

poles Galvanized and powder-coated steel

## Installation info

Package dimensions 3,4x2,4x1,6m

Package weight 240 kg

Stainless steel tubes, strips, platforms and weatherproof textured wear-resistant plywood walls imitating concrete look ② the strong look of the URBAN series products is created by high-quality materials that ensure resistance to weather and vandalism. The URBAN theme series can be assembled into a powerful town but each attraction is also challenging on their own.Materials