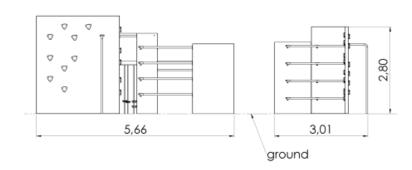

## **Technical information**

Product consists of

| Safety area width               | 7.21 m |
|---------------------------------|--------|
| Safety area length              | 9.86 m |
| Width of structure              | 3.01 m |
| Length of structure             | 5.66 m |
| Height of structure             | 2.8 m  |
| Max. fall height                | 2.8 m  |
| Recommended age of children     | 8+     |
| For simultaneous use by several | 1+     |