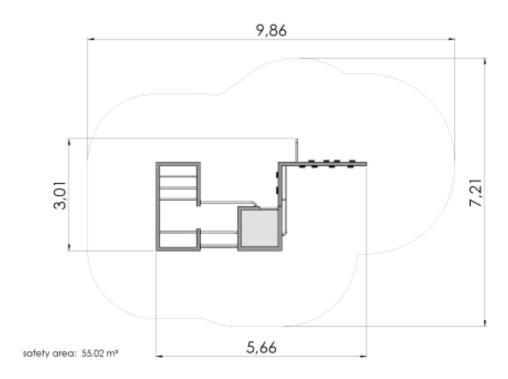

## **Technical information**

Product consists of

| Safety area width               | 7.21 m |
|---------------------------------|--------|
| Safety area length              | 9.86 m |
| Width of structure              | 3.01 m |
| Length of structure             | 5.66 m |
| Height of structure             | 2.8 m  |
| Max. fall height                | 2.8 m  |
| Recommended age of children     | 8+     |
| For simultaneous use by several | 1+     |