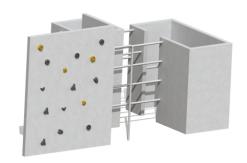

Climbing walls 2 pcs

Edge profile: stainless steel

Inner frame: hot galvanised steel

Platforms: hot galvanised steel frame with stainless steel plating

Panels: weatherproof textured grey plywood with thick, wear-resistant phenolic coating and concrete imitation

Climbing stones: high quality polyresin with metal washer inserted

Tubes, ladders, parallel sliding bars: stainless steel

Fixings: stainless steel.