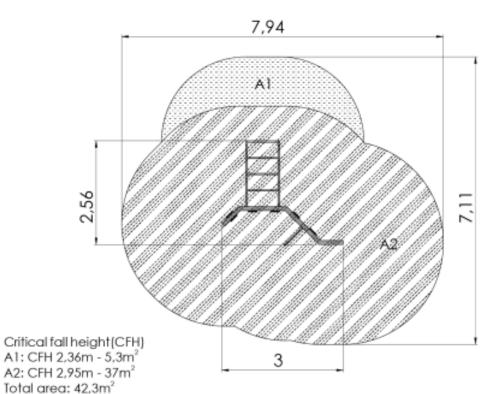

## **Technical information**

| Safety area width                        | 7.11 m |
|------------------------------------------|--------|
| Safety area length                       | 7.94 m |
| Width of structure                       | 2.56 m |
| Length of structure                      | 3 m    |
| Height of structure                      | 2.95 m |
| Max. fall height                         | 2.95 m |
| Recommended age of children              | 8+     |
| For simultaneous use by several children | 1+     |