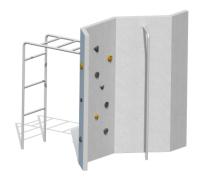

## **Product consists of**

Climbing walls 2 pcs
Ladders 1 pcs

Galvanized and powder-coated steel

Fireman poles 1 pcs

Galvanized and powder-coated steel

## Installation info

Package dimensions 3,4x1,2x1,3 Package weight 250 kg

Stainless steel tubes, strips, platforms and weatherproof textured wear-resistant plywood walls imitating concrete look 2 the strong look of the URBAN series products is created by high-quality materials that ensure resistance to weather and vandalism. The URBAN theme series can be assembled into a powerful town but each attraction is also challenging on their own.