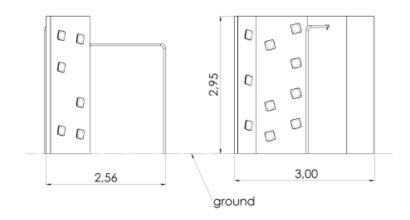

## **Technical information**

| Safety area width                        | 7.11 m |
|------------------------------------------|--------|
| Safety area length                       | 7.94 m |
| Width of structure                       | 2.56 m |
| Length of structure                      | 3 m    |
| Height of structure                      | 2.95 m |
| Max. fall height                         | 2.95 m |
| Recommended age of children              | 8+     |
| For simultaneous use by several children | 1+     |