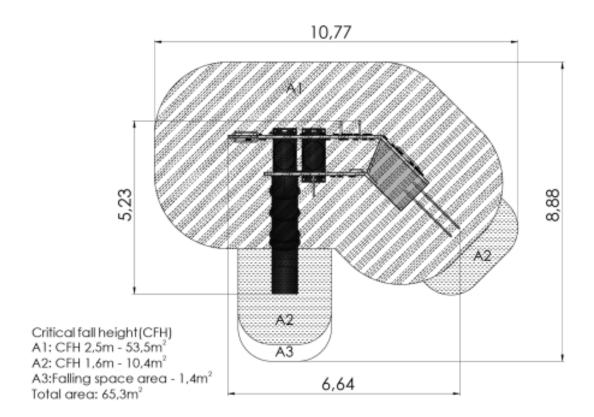

## **Technical information**

| Safety area width                        | 8.88 m  |
|------------------------------------------|---------|
| Safety area length                       | 10.77 m |
| Width of structure                       | 5.23 m  |
| Length of structure                      | 6.64 m  |
| Height of structure                      | 2.5 m   |
| Max. fall height                         | 2.5 m   |
| Recommended age of children              | 8+      |
| For simultaneous use by several children | 1+      |