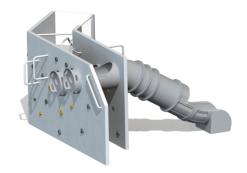

## **URBAN**

6.64 m

## **Product consists of**

Platforms 1 pcs with a height 1.6 m

Tunnel slides 1 pcs with a height 0 m
Plastic

Railings 1 pcs with a height 1.6 m
Stainless steel

## Installation info

Package dimensions 3,5x2,4x1,7m Package weight 400 kg Stainless steel tubes, strips, platforms and weatherproof textured wear-resistant plywood walls imitating concrete look ? the strong look of the URBAN series products is created by high-quality materials that ensure resistance to weather and vandalism. The URBAN theme series can be assembled into a powerful town but each attraction is also challenging on their own.